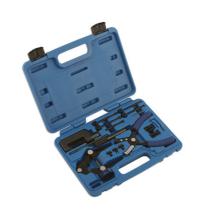

## **Motorcycle Chain Tool Kit**

Chain splitting and joining kit, covering everything from timing chains to motorcycle final drive chains, up to 630 size.

## **Additional Information**

- · Comprehensive tool kit for splitting and joining motorcycle chains.
- · Includes a pair of chain link clip removal pliers (chain breaker).
- · A chain stretch tool that holds the chain whilst a new split link is assembled.
- · Plus a comprehensive chain link splitter and riveting tool.
- Maintains chain sizes from timing chains (2.2mm dia) to heavy duty 630 chains.