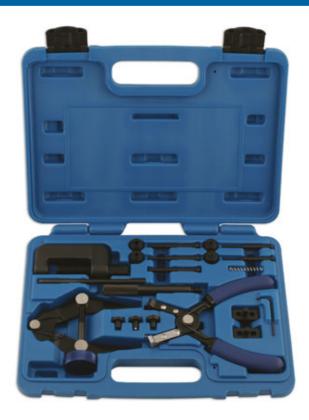

## **Motorcycle Chain Tool Kit**

Chain splitting and joining kit, covering everything from timing chains to motorcycle final drive chains, up to 630 size.

## **Additional Information**

- · Comprehensive tool kit for splitting and joining motorcycle chains.
- · Includes a pair of chain link clip removal pliers (chain breaker).
- · A chain stretch tool that holds the chain whilst a new split link is assembled.
- · Plus a comprehensive chain link splitter and riveting tool.
- Maintains chain sizes from timing chains (2.2mm dia) to heavy duty 630 chains.