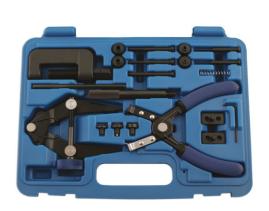

## **Motorcycle Chain Tool Kit**

Chain splitting and joining kit, covering everything from timing chains to motorcycle final drive chains, up to 630 size.

## **Additional Information**

- · Comprehensive tool kit for splitting and joining motorcycle chains.
- · Includes a pair of chain link clip removal pliers (chain breaker).
- · A chain stretch tool that holds the chain whilst a new split link is assembled.
- · Plus a comprehensive chain link splitter and riveting tool.
- Maintains chain sizes from timing chains (2.2mm dia) to heavy duty 630 chains.