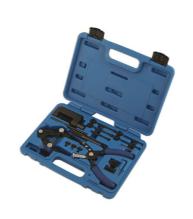

## **Motorcycle Chain Tool Kit**

Chain splitting and joining kit, covering everything from timing chains to motorcycle final drive chains, up to 630 size.

## **Additional Information**

- · Comprehensive tool kit for splitting and joining motorcycle chains.
- · Includes a pair of chain link clip removal pliers (chain breaker).
- · A chain stretch tool that holds the chain whilst a new split link is assembled.
- · Plus a comprehensive chain link splitter and riveting tool.
- Maintains chain sizes from timing chains (2.2mm dia) to heavy duty 630 chains.