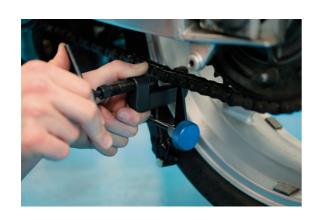

## **Motorcycle Chain Tool Kit**

Chain splitting and joining kit, covering everything from timing chains to motorcycle final drive chains, up to 630 size.

## **Additional Information**

- · Comprehensive tool kit for splitting and joining motorcycle chains.
- · Includes a pair of chain link clip removal pliers (chain breaker).
- · A chain stretch tool that holds the chain whilst a new split link is assembled.
- · Plus a comprehensive chain link splitter and riveting tool.
- Maintains chain sizes from timing chains (2.2mm dia) to heavy duty 630 chains.